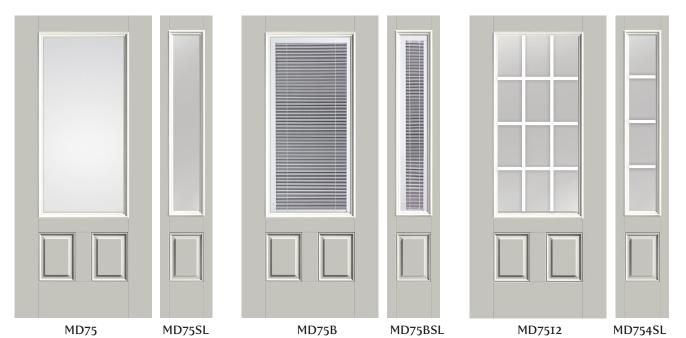

### Madison Entry Door Systems



## Brigantine



MDI00BG

MD75BG

MD50BG

MDCBG

### Portrain



MDCPO

## Liano



#### **Glass** Options



## Craftsman





## 3/4 Glass





#### **Full Glass**





## Half Glass





8

| Paints by<br>Sherwin Williams |                                | WHITE<br>RB7003<br>6006     | BLACK<br>211<br>5325      | BRONZE<br>RB8002<br>2125     |
|-------------------------------|--------------------------------|-----------------------------|---------------------------|------------------------------|
| EARTHTONE<br>72               | AMAZON GREEN<br>1652           | SANDSTONE<br>RB1006<br>2166 | WICKER<br>RB1003<br>2167  | IVORY<br>RB1002<br>2172      |
| OLD WORLD<br>BLUE 02<br>2068  | FOREST GREEN<br>RB6005<br>2128 | BURGUNDY<br>5821            | DOVER GREY<br>6502        | WEDGEWOOD<br>BLUE 02<br>2057 |
| SLATE<br>6514                 | BRICK RED<br>6819              | CALIENTE<br>6912            | CHESTNUT<br>BROWN<br>7468 | CL