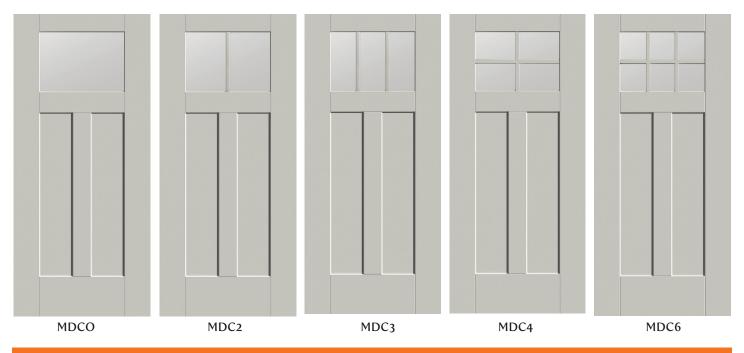

### Madison Entry Door Systems



## Brigantine



MDI00BG

MD75BG

MD50BG

MDCBG

### Portrain



MDCPO

## Liano



#### **Glass** Options



## Craftsman





## 3/4 Glass





#### **Full Glass**





## Half Glass





8

| Paints by<br>Sherwin Williams |                                | WHITE<br>RB7003<br>6006     | BLACK<br>211<br>5325      | BRONZE<br>RB8002<br>2125     |
|-------------------------------|--------------------------------|-----------------------------|---------------------------|------------------------------|
| EARTHTONE<br>72               | AMAZON GREEN<br>1652           | SANDSTONE<br>RB1006<br>2166 | WICKER<br>RB1003<br>2167  | IVORY<br>RB1002<br>2172      |
| OLD WORLD<br>BLUE 02<br>2068  | FOREST GREEN<br>RB6005<br>2128 | BURGUNDY<br>5821            | DOVER GREY<br>6502        | WEDGEWOOD<br>BLUE 02<br>2057 |
| SLATE<br>6514                 | BRICK RED<br>6819              | CALIENTE<br>6912            | CHESTNUT<br>