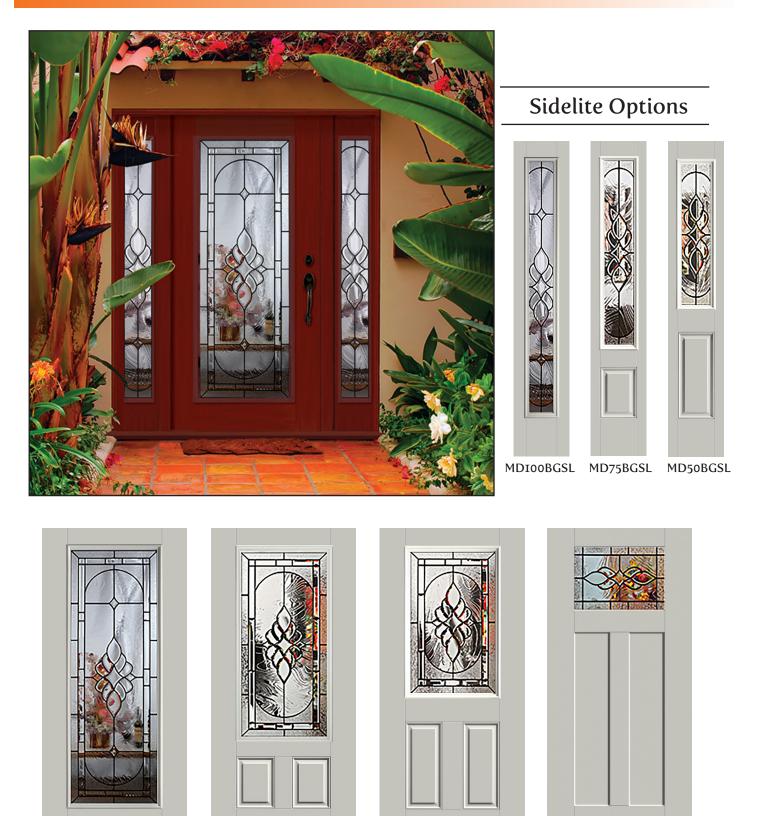

### Madison Entry Door Systems



## Brigantine



MDI00BG

MD75BG

MD50BG

MDCBG

### Portrain



MDCPO

## Liano



#### **Glass** Options



## Craftsman





## 3/4 Glass





#### **Full Glass**





## Half Glass





8

| Paints by<br>Sherwin Williams |                                | WHITE<br>RB7003<br>6006     | BLACK<br>211<br>5325      | BRONZE<br>RB8002<br>2125     |
|-------------------------------|--------------------------------|-----------------------------|---------------------------|------------------------------|
| EARTHTONE<br>72               | AMAZON GREEN<br>1652           | SANDSTONE<br>RB1006<br>2166 | WICKER<br>RB1003<br>2167  | IVORY<br>RB1002<br>2172      |
| OLD WORLD<br>BLUE 02<br>2068  | FOREST GREEN<br>RB6005<br>2128 | BURGUNDY<br>5821            | DOVER GREY<br>6502        | WEDGEWOOD<br>BLUE 02<br>2057