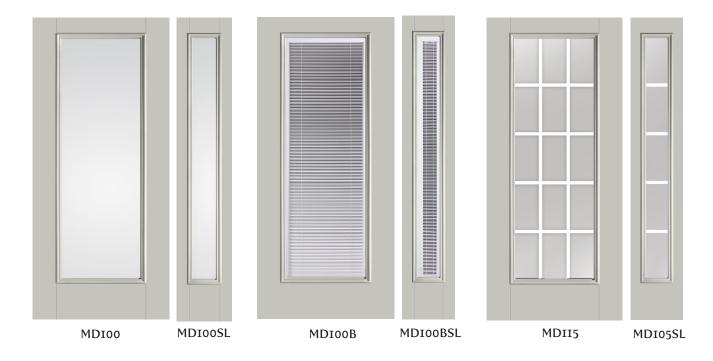

### Madison Entry Door Systems



## Brigantine



MDI00BG

MD75BG

MD50BG

MDCBG

### Portrain



MDCPO

## Liano



#### **Glass** Options



## Craftsman





## 3/4 Glass





#### **Full Glass**





## Half Glass





8

| Paints by<br>Sherwin Williams |                                | WHITE<br>RB7003<br>6006     | BLACK<br>211<br>5325      | BRONZE<br>RB8002<br>2125     |
|-------------------------------|--------------------------------|-----------------------------|---------------------------|------------------------------|
| EARTHTONE<br>72               | AMAZON GREEN<br>1652           | SANDSTONE<br>RB1006<br>2166 | WICKER<br>RB1003<br>2167  | IVORY<br>RB1002<br>2172      |
| OLD WORLD<br>BLUE 02<br>2068  | FOREST GREEN<br>RB6005<br>2128 | BURGUNDY<br>5821            | DOVER GREY<br>6502        | WEDGEWOOD<br>BLUE 02<br>2057 |
| SLATE<br>6514                 | BRICK RED<br>6819              | CALIENTE<br>6912            | CHESTNUT<br>BROWN<br>7468 | CLASSIC<br>CREAM<br>7597