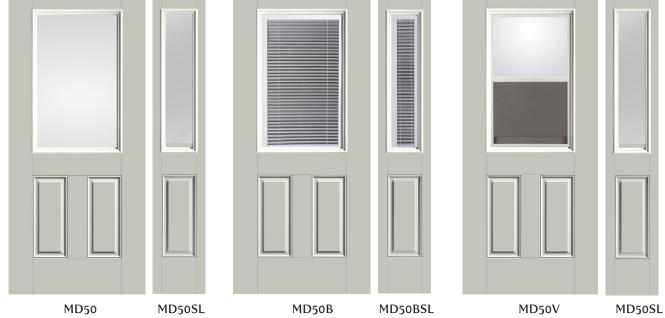

## Half Glass

8

| Paints by<br>Sherwin Williams |                                | WHITE<br>RB7003<br>6006     | BLACK<br>211<br>5325      | BRONZE<br>RB8002<br>2125     |
|-------------------------------|--------------------------------|-----------------------------|---------------------------|------------------------------|
| EARTHTONE<br>72               | AMAZON GREEN<br>1652           | SANDSTONE<br>RB1006<br>2166 | WICKER<br>RB1003<br>2167  | IVORY<br>RB1002<br>2172      |
| OLD WORLD<br>BLUE 02<br>2068  | FOREST GREEN<br>RB6005<br>2128 | BURGUNDY<br>5821            | DOVER GREY<br>6502        | WEDGEWOOD<br>BLUE 02<br>2057 |
| SLATE<br>6514                 | BRICK RED<br>6819              | CALIENTE<br>6912            | CHESTNUT<br>BROWN<br>7468 | CLASSIC<br>CREAM<br>7597     |