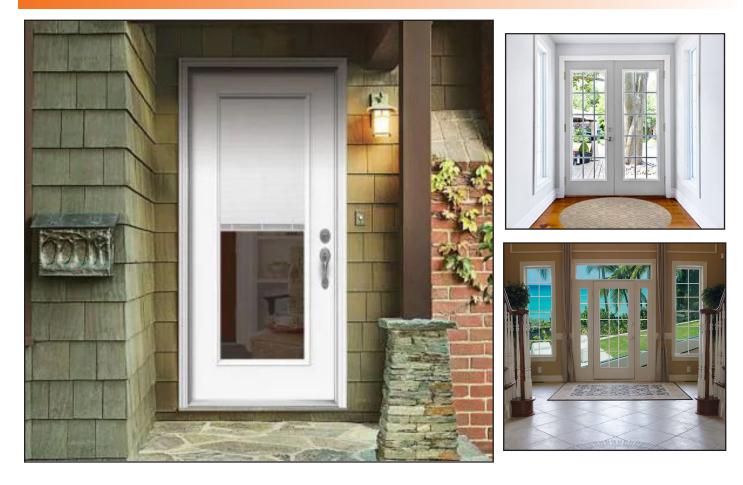

### Madison Entry Door Systems



## Brigantine



MDI00BG

MD75BG

MD50BG

MDCBG

### Portrain



MDCPO

## Liano



#### **Glass** Options



## Craftsman





## 3/4 Glass





#### **Full Glass**





## Half Glass





8

| Paints by<br>Sherwin Williams |                                | WHITE<br>RB7003<br>6006     | BLACK<br>211<br>5325      | BRONZE<br>RB8002<br>2125     |
|-------------------------------|--------------------------------|-----------------------------|---------------------------|------------------------------|
| EARTHTONE<br>72               | AMAZON GREEN<br>1652           | SANDSTONE<br>RB1006<br>2166 | WICKER<br>RB1003<br>2167  | IVORY<br>RB1002<br>2172      |
| OLD WORLD<br>BLUE 02<br>2068  | FOREST GREEN<br>RB6005<br>2128 | BURGUNDY<br>5821            | DOVER GREY<br>6502        | WEDGEWOOD<br>BLUE 02<br>2057 |
| SLATE<br>6514                 | BRICK RED<br>6819              | CALIENTE<br>6912            | CHESTNUT<br>BROWN<br>7468 | CLASSIC<br>CREAM<br>7597