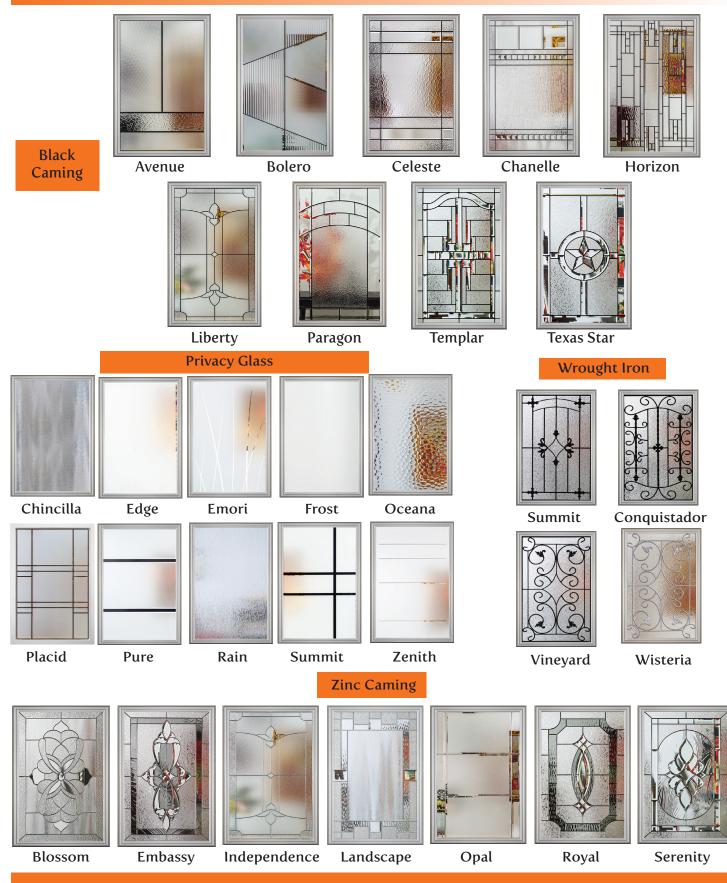

### Madison Entry Door Systems



## Brigantine



MDI00BG

MD75BG

MD50BG

MDCBG

### Portrain



MDCPO

## Liano



#### **Glass** Options



## Craftsman





## 3/4 Glass





#### **Full Glass**





## Half Glass





8

| Paints by<br>Sherwin Williams |                                | WHITE<br>RB7003<br>6006     | BLACK<br>211<br>5325      | BRONZE<br>RB8002<br>2125     |
|-------------------------------|--------------------------------|-----------------------------|---------------------------|------------------------------|
| EARTHTONE<br>72               | AMAZON GREEN<br>1652           | SANDSTONE<br>RB1006<br>2166 | WICKER<br>RB1003<br>2167  | IVORY<br>RB1002<br>2172      |
| OLD WORLD<br>BLUE 02<br>2068  | FOREST GREEN<br>RB6005<br>2128 | BURGUNDY<br>5821            | DOVER GREY<br>6502        | WEDGEWOOD<br>BLUE 02<br>2057 |
| SLATE<br>6514                 | BRICK RED<br>6819              | CALIENTE<br>6912