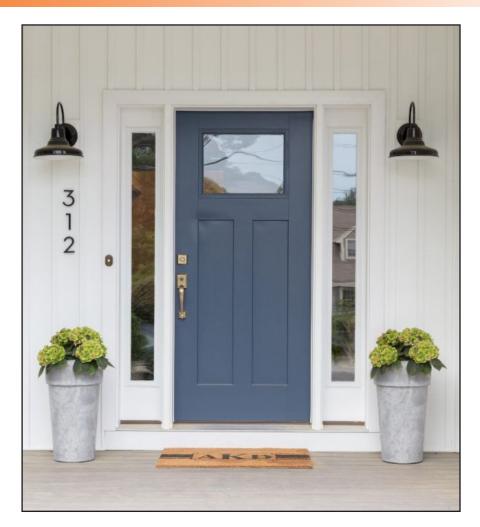

### Madison Entry Door Systems



## Brigantine



MDI00BG

MD75BG

MD50BG

MDCBG

### Portrain



MDCPO

## Liano



#### **Glass** Options



## Craftsman





## 3/4 Glass





#### **Full Glass**





## Half Glass





8

| Paints by<br>Sherwin Williams |                                | WHITE<br>RB7003<br>6006     | BLACK<br>211<br>5325      | BRONZE<br>RB8002<br>2125     |
|-------------------------------|--------------------------------|-----------------------------|---------------------------|------------------------------|
| EARTHTONE<br>72               | AMAZON GREEN<br>1652           | SANDSTONE<br>RB1006<br>2166 | WICKER<br>RB1003<br>2167  | IVORY<br>RB1002<br>2172      |
| OLD WORLD<br>BLUE 02<br>2068  | FOREST GREEN<br>RB6005<br>2128 | BURGUNDY<br>5821            | DOVER GREY<br>6502        | WEDGEWOOD<br>BLUE 02<br>2057 |
| SLATE<br>6514                 | BRICK RED<br>6819              | CALIENTE<br>6912            | CHESTNUT<b