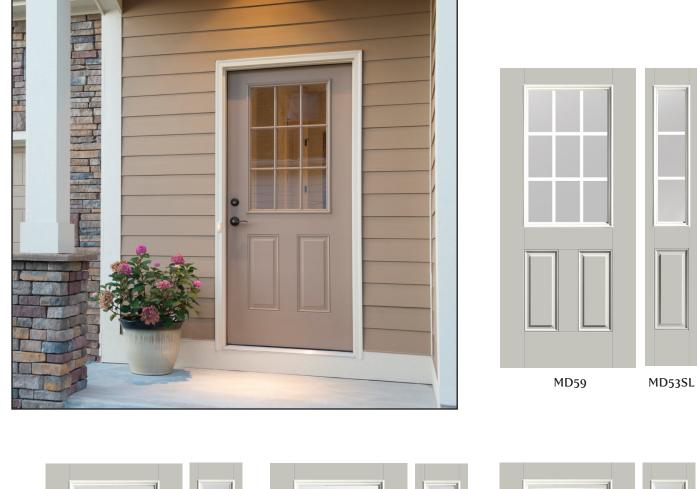

## Half Glass

8

| Paints by<br>Sherwin Williams |                                | WHITE<br>RB7003<br>6006     | BLACK<br>211<br>5325      | BRONZE<br>RB8002<br>2125     |
|-------------------------------|--------------------------------|-----------------------------|---------------------------|------------------------------|
| EARTHTONE<br>72               | AMAZON GREEN<br>1652           | SANDSTONE<br>RB1006<br>2166 | WICKER<br>RB1003<br>2167  | IVORY<br>RB1002<br>2172      |
| OLD WORLD<br>BLUE 02<br>2068  | FOREST GREEN<br>RB6005<br>2128 | BURGUNDY<br>5821            | DOVER GREY<br>6502        | WEDGEWOOD<br>BLUE 02<br>2057 |
| SLATE<br>6514                 | BRICK RED<br>6819              | CALIENTE<br>6912            | CHESTNUT<br>BROWN<br>7468 | CLASSIC<br>CREAM<br>7597     |