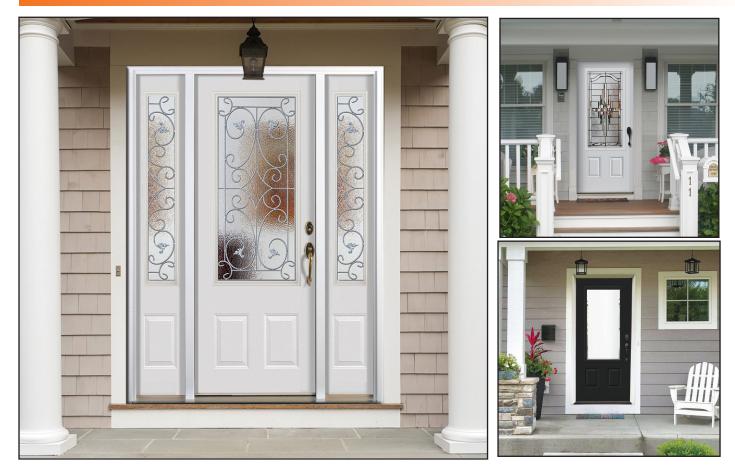

## 3/4 Glass

#### **Full Glass**

## Half Glass

8

| Paints by<br>Sherwin Williams |                                | WHITE<br>RB7003<br>6006     | BLACK<br>211<br>5325      | BRONZE<br>RB8002<br>2125     |
|-------------------------------|--------------------------------|-----------------------------|---------------------------|------------------------------|
| EARTHTONE<br>72               | AMAZON GREEN<br>1652           | SANDSTONE<br>RB1006<br>2166 | WICKER<br>RB1003<br>2167  | IVORY<br>RB1002<br>2172      |
| OLD WORLD<br>BLUE 02<br>2068  | FOREST GREEN<br>RB6005<br>2128 | BURGUNDY<br>5821            | DOVER GREY<br>6502        | WEDGEWOOD<br>BLUE 02<br>2057 |
| SLATE<br>6514                 | BRICK RED<br>6819              | CALIENTE<br>6912            | CHESTNUT<br>BROWN<br>7468 | CLASSIC<br>CREAM<br>7597     |