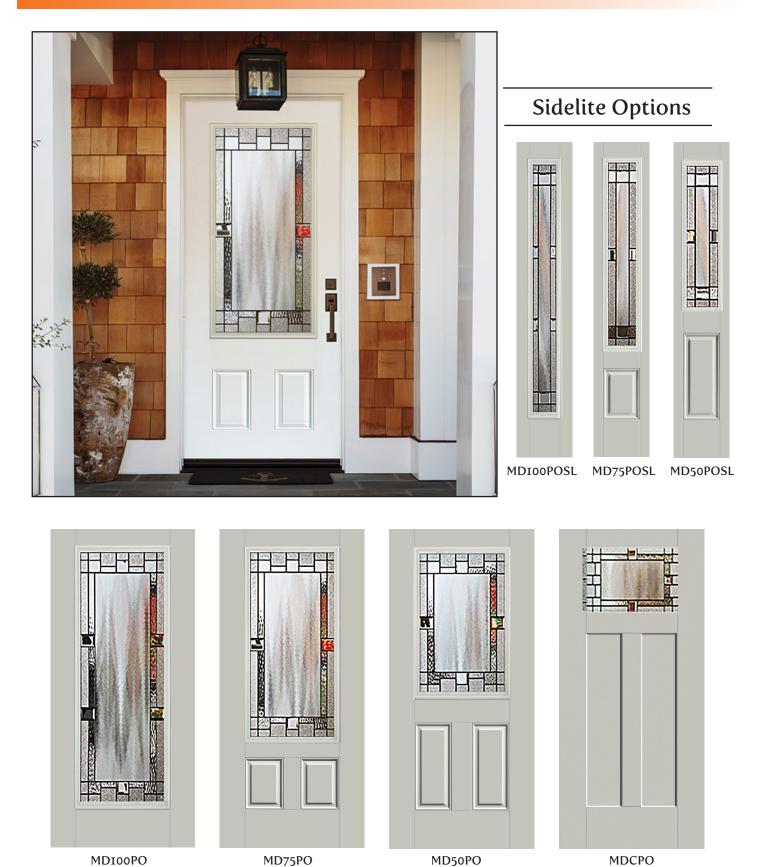

### Madison Entry Door Systems



## Brigantine



MDI00BG

MD75BG

MD50BG

MDCBG

### Portrain



MDCPO

## Liano



#### **Glass** Options



## Craftsman





## 3/4 Glass





#### **Full Glass**





## Half Glass





8

| Paints by<br>Sherwin Williams |                                | WHITE<br>RB7003<br>6006     | BLACK<br>211<br>5325      | BRONZE<br>RB8002<br>2125     |
|-------------------------------|--------------------------------|-----------------------------|---------------------------|------------------------------|
| EARTHTONE<br>72               | AMAZON GREEN<br>1652           | SANDSTONE<br>RB1006<br>2166 | WICKER<br>RB1003<br>2167  | IVORY<br>RB1002<br>2172      |
| OLD WORLD<br>BLUE 02<br>2068  | FOREST GREEN<br>RB6005<br>2128 | BURGUNDY<br>5821            | DOVER GREY<br>6502        | WEDGEWOOD<br>BLUE 02<br>2057 |
| SLATE<br>6514                 | BRICK RED<br