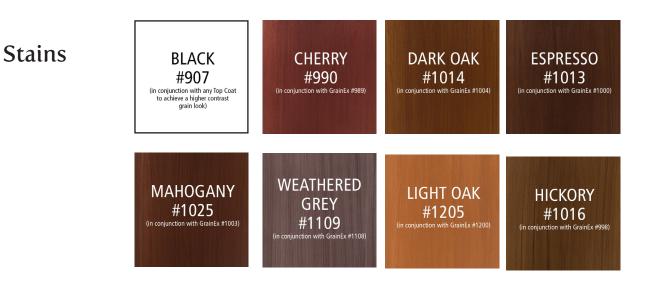

## Half Glass

8

| Paints by<br>Sherwin Williams |                                | WHITE<br>RB7003<br>6006     | BLACK<br>211<br>5325      | BRONZE<br>RB8002<br>2125     |
|-------------------------------|--------------------------------|-----------------------------|---------------------------|------------------------------|
| EARTHTONE<br>72               | AMAZON GREEN<br>1652           | SANDSTONE<br>RB1006<br>2166 | WICKER<br>RB1003<br>2167  | IVORY<br>RB1002<br>2172      |
| OLD WORLD<br>BLUE 02<br>2068  | FOREST GREEN<br>RB6005<br>2128 | BURGUNDY<br>5821            | DOVER GREY<br>6502        | WEDGEWOOD<br>BLUE 02<br>2057 |
| SLATE<br>6514                 | BRICK RED<br>6819              | CALIENTE<br>6912            | CHESTNUT<br>BROWN<br>7468 | CLASSIC<br>CREAM<br>7597     |