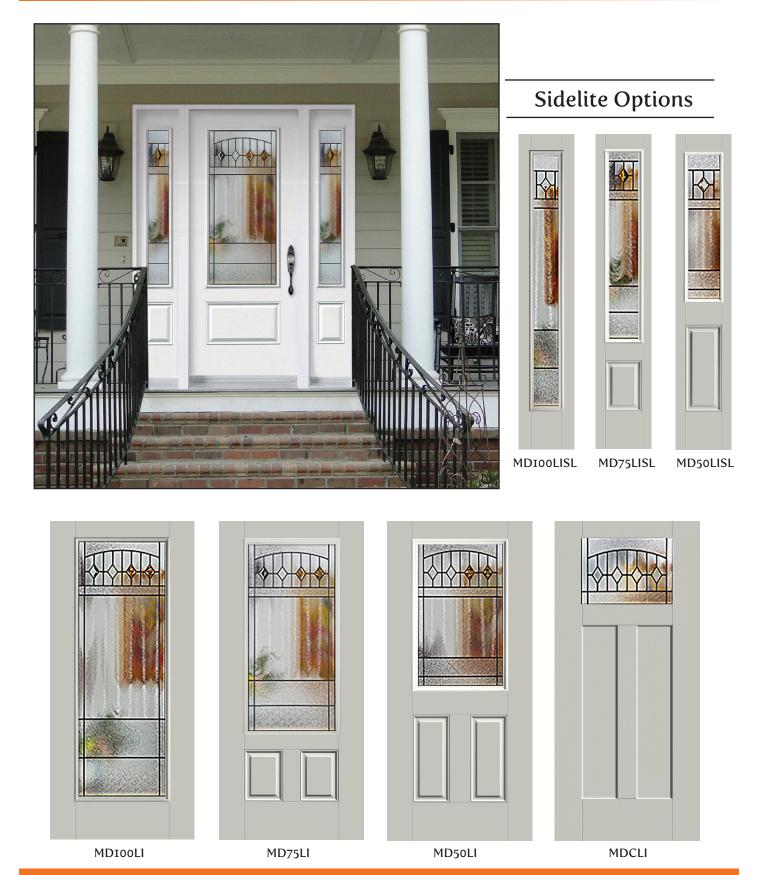

### Madison Entry Door Systems



## Brigantine



MDI00BG

MD75BG

MD50BG

MDCBG

### Portrain



MDCPO

## Liano



#### **Glass** Options



## Craftsman





## 3/4 Glass





#### **Full Glass**





## Half Glass





8

| Paints by<br>Sherwin Williams |                                | WHITE<br>RB7003<br>6006     | BLACK<br>211<br>5325      | BRONZE<br>RB8002<br>2125     |
|-------------------------------|--------------------------------|-----------------------------|---------------------------|------------------------------|
| EARTHTONE<br>72               | AMAZON GREEN<br>1652           | SANDSTONE<br>RB1006<br>2166 | WICKER<br>RB1003<br>2167  | IVORY<br>RB1002<br>2172      |
| OLD WORLD<br>BLUE 02<br>2068  | FOREST GREEN<br>RB6005<br>2128 | BURGUNDY<br>5821            | DOVER GREY<br>6502        | WEDGEWOOD<br>BLUE 02<br>2057 |
| SLATE<br>6514                 | BRICK RED<br>6819