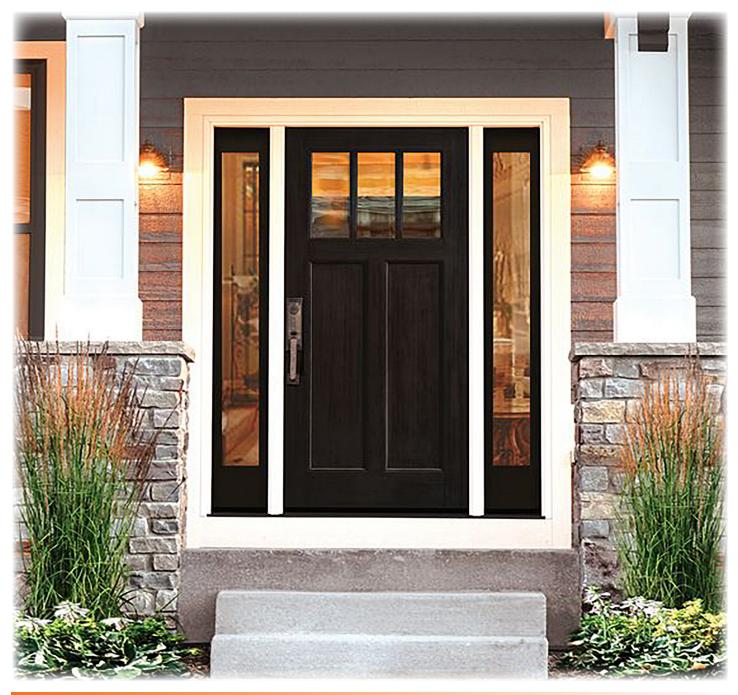

### Madison Entry Door Systems



## Brigantine



MDI00BG

MD75BG

MD50BG

MDCBG

### Portrain



MDCPO

## Liano



#### **Glass** Options



## Craftsman





## 3/4 Glass





#### **Full Glass**





## Half Glass





8

| Paints by<br>Sherwin Williams |                                | WHITE<br>RB7003<br>6006     | BLACK<br>211<br>5325      | BRONZE<br>RB8002<br>2125     |
|-------------------------------|--------------------------------|-----------------------------|---------------------------|------------------------------|
| EARTHTONE<br>72               | AMAZON GREEN<br>1652           | SANDSTONE<br>RB1006<br>2166 | WICKER<br>RB1003<br>2167  | IVORY<br>RB1002<br>2172      |
| OLD WORLD<br>BLUE 02<br>2068  | FOREST GREEN<br>RB6005<br>2128 | BURGUNDY<br>5821            | DOVER GREY<br>6502        | WEDGEWOOD<br